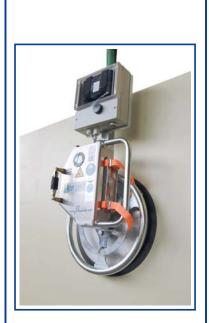

#### Description

- 1 circuit vacuum system
- the vacuum circuit has a vacuum tank with nonreturn valve, vacuum switch and control vacuum meter
- completely closed vacuum circuit prevents loss of vacuum at power failure
- power failure monitoring system
- acoustic signal indicates insufficient vacuum
- locking every 90°

### Vacuum generation

- built-in low maintenance rechargeable battery vacuum pump (dry running system)
- for battery operation with quick-change device for short battery change times of less than one minute
- battery charger for charging second battery
- no cable no hose

#### Operation

ON/OFF directly at the device
 SUCTION hand slide valve
 RELEASE hand slide valve with

RELEASE hand slide valve with locking
 UP/DOWN optionally: via crane switch

**Suspension:** crane eye at the carrying frame

Load capacity: 150kg
Colour: silver / partly zinked

7011-MD1E\_GB\_.doc - 23.07.2017 Subject to modifications 1/2

| suitable for lifting                                                              | 3                |                                                                                                           |                                                                                                  |                                                                                                 |
|-----------------------------------------------------------------------------------|------------------|-----------------------------------------------------------------------------------------------------------|--------------------------------------------------------------------------------------------------|-------------------------------------------------------------------------------------------------|
| material properties                                                               |                  | gas-tight                                                                                                 |                                                                                                  |                                                                                                 |
| surface                                                                           |                  | smooth                                                                                                    |                                                                                                  |                                                                                                 |
| e.g.                                                                              |                  | glass panes, sealed units, window and curtain walling elements, plastic and ceramic plates, coated boards |                                                                                                  |                                                                                                 |
| <b>diameter</b> in ad                                                             | ction approx. mm | 400                                                                                                       | 350                                                                                              | 300                                                                                             |
| quality of suction                                                                | n cups           | black rubber<br>abrasion possible<br>heat resistance up to<br>50°C                                        | rubber red<br>abrasion possible<br>up to 80° C heat<br>resistant<br>from 3 mm glass<br>thickness | black rubber<br>abrasion possible<br>up to 80° C heat resistant<br>from 4 mm glass<br>thickness |
| safe working load<br>on smooth and cle<br>surface<br>at 60 % vacuum<br>in-company |                  | 150                                                                                                       | 125                                                                                              | 100                                                                                             |
| dead weight                                                                       | approx. kg       |                                                                                                           |                                                                                                  |                                                                                                 |
| distribution voltage charger for battery                                          |                  | 110 - 230 V / 50/60 Hz / 1 phase                                                                          |                                                                                                  |                                                                                                 |
| Item No.: 7011-MD1                                                                |                  | 400                                                                                                       | 488-K                                                                                            | 388                                                                                             |