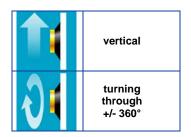

#### Description

- 1 circuit vacuum system
- the vacuum circuit has a vacuum tank with nonreturn valve, vacuum switch and control vacuum meter
- completely closed vacuum circuit prevents loss of vacuum at power failure
- power failure monitoring system
- acoustic signal indicates insufficient vacuum
- locking every 90°

#### Operation

ON/OFF directly at the device
 SUCTION hand slide valve
 RELEASE hand slide valve with

RELEASE hand slide valve with locking
 UP/DOWN optionally: via crane switch

**Suspension:** crane eye at the carrying frame