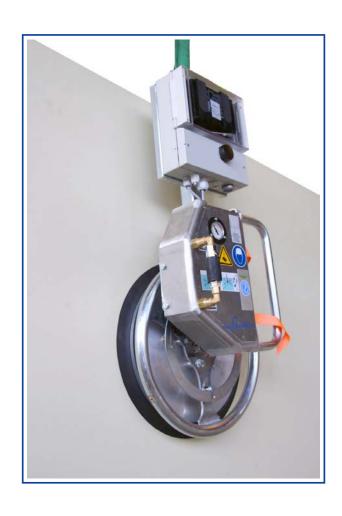

#### Description

- 1 circuit vacuum system
- the vacuum circuit has a vacuum tank with nonreturn valve, vacuum switch and control vacuum meter
- completely closed vacuum circuit prevents loss of vacuum at power failure
- power failure monitoring system
- acoustic signal indicates insufficient vacuum
- locking every 90°

### Vacuum generation

- built-in low maintenance rechargeable battery vacuum pump (dry running system)
- for battery operation with quick-change device for short battery change times of less than one minute
- battery charger for charging second battery
- no cable no hose

#### Operation

ON/OFF directly at the device
 SUCTION hand slide valve
 RELEASE hand slide valve with

RELEASE hand slide valve with locking
 UP/DOWN optionally: via crane switch

**Suspension:** crane eye at the carrying frame

Load capacity: 150kg
Colour: silver / partly zinked

7011-MD1E\_GB\_.doc - 23.07.2017 Subject to modifications 1/2

| suitable for lifting                                                              | 3                |                                                                                                           |                                                                                                  |                                                                                                 |
|-----------------------------------------------------------------------------------|------------------|-----------------------------------------------------------------------------------------------------------|--------------------------------------------------------------------------------------------------|-------------------------------------------------------------------------------------------------|
| material properties                                                               |                  | gas-tight                                                                                                 |                                                                                                  |                                                                                                 |
| surface                                                                           |                  | smooth                                                                                                    |                                                                                                  |                                                                                                 |
| e.g.                                                                              |                  | glass panes, sealed units, window and curtain walling elements, plastic and ceramic plates, coated boards |                                                                                                  |                                                                                                 |
| <b>diameter</b> in ad                                                             | ction approx. mm | 400                                                                                                       | 350                                                                                              | 300                                                                                             |
| quality of suction                                                                | n cups           | black rubber<br>abrasion possible<br>heat resistance up to<br>50°C                                        | rubber red<br>abrasion possible<br>up to 80° C heat<br>resistant<br>from 3 mm glass<br>thickness | black rubber<br>abrasion possible<br>up to 80° C heat resistant<br>from 4 mm glass<br>thickness |
| safe working load<br>on smooth and cle<br>surface<br>at 60 % vacuum<br>in-company |                  | 150                                                                                                       | 125                                                                                              | 100                                                                                             |
| dead weight                                                                       | approx. kg       |                                                                                                           |                                                                                                  |                                                                                                 |
| distribution voltage charger for battery                                          |                  | 110 - 230 V / 50/60 Hz / 1 phase                                                                          |                                                                                                  |                                                                                                 |
| Item No.: 7011-MD1                                                                |                  | 400                                                                                                       | 488-K                                                                                            | 388                                                                                             |