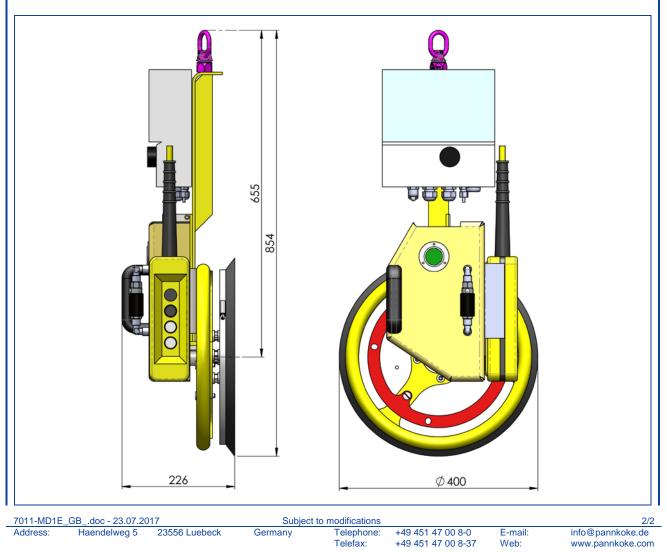

Load capacity: 150kg
Colour: silver / partly zinked

7011-MD1E\_GB\_.doc - 23.07.2017 Subject to modifications 1/2

| suitable for lifting                                                              | 3                |                                                                                                           |                                                                                                  |                                                                                                 |
|-----------------------------------------------------------------------------------|------------------|-----------------------------------------------------------------------------------------------------------|--------------------------------------------------------------------------------------------------|-------------------------------------------------------------------------------------------------|
| material properties                                                               |                  | gas-tight                                                                                                 |                                                                                                  |                                                                                                 |
| surface                                                                           |                  | smooth                                                                                                    |                                                                                                  |                                                                                                 |
| e.g.                                                                              |                  | glass panes, sealed units, window and curtain walling elements, plastic and ceramic plates, coated boards |                                                                                                  |                                                                                                 |
| <b>diameter</b> in ad                                                             | ction approx. mm | 400                                                                                                       | 350                                                                                              | 300                                                                                             |
| quality of suction                                                                | n cups           | black rubber<br>abrasion possible<br>heat resistance up to<br>50°C                                        | rubber red<br>abrasion possible<br>up to 80° C heat<br>resistant<br>from 3 mm glass<br>thickness | black rubber<br>abrasion possible<br>up to 80° C heat resistant<br>from 4 mm glass<br>thickness |
| safe working load<br>on smooth and cle<br>surface<br>at 60 % vacuum<br>in-company |                  | 150                                                                                                       | 125                                                                                              | 100                                                                                             |
| dead weight                                                                       | approx. kg       |                                                                                                           |                                                                                                  |                                                                                                 |
| distribution voltage charger for battery                                          |                  | 110 - 230 V / 50/60 Hz / 1 phase                                                                          |                                                                                                  |                                                                                                 |
| Item No.: 7011-MD1                                                                |                  | 400                                                                                                       | 488-K                                                                                            | 388                                                                                             |